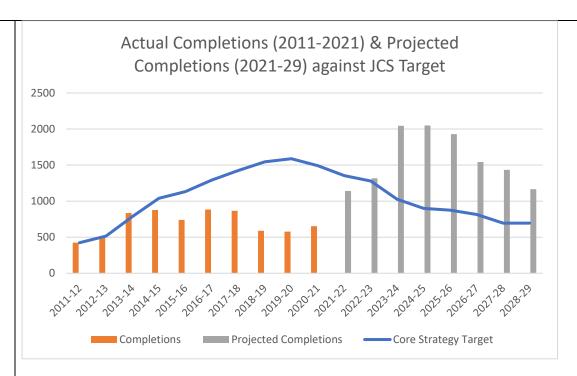

## NORTHAMPTON LOCAL PLAN PART 2 SUBMISSION PLAN

PROPOSED SCHEDULE OF FURTHER MAIN MODIFICATIONS NOVEMBER 2022

| Further<br>Main<br>Modificatio<br>n reference | Main<br>Modification<br>reference |                                                                                                                                                                                                                                                                                                                                                                                                                                            | Reason for the FMM                                                                                                                        |
|-----------------------------------------------|-----------------------------------|--------------------------------------------------------------------------------------------------------------------------------------------------------------------------------------------------------------------------------------------------------------------------------------------------------------------------------------------------------------------------------------------------------------------------------------------|-------------------------------------------------------------------------------------------------------------------------------------------|
| FMM1                                          | MM11                              | CHAPTER 7: RESIDENTIAL  Adjust the following graphs and tables and the following part of Policy 13 to reflect the reduction in capacity of the Ransome Road site (LAA1139) in the plan period by 17 units. These changes supersede the corresponding changes in MM11. No other parts of MM11 are affected by this consultation.  Graph 1: Housing delivery in Northampton against Joint Core Strategy proposed housing delivery trajectory | Reduction in the capacity of the Ransome Road site (LAA1139) submitted by landowner in response to the consultation on Main Modifications |